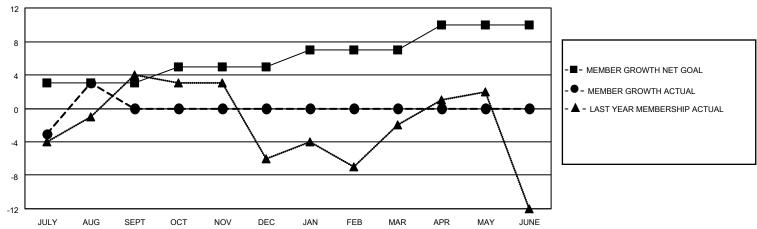

## GOALS AND ACTUAL MEMBERS CUMULATIVE

MAR

JUNE

| DROPPED CLUBS: 0 |    | 10 CLUBS OF 32 ADDED 1 OR<br>MORE NEW MEMBERS | GENDER DISTRIBUTION           |              |  |
|------------------|----|-----------------------------------------------|-------------------------------|--------------|--|
|                  |    | WORE NEW WEIWBERS                             | MALE                          | 682 (69.17%) |  |
|                  |    |                                               | FEMALE                        | 304 (30.83%) |  |
| DROPPED MEMBERS  |    |                                               | NON BINARY                    | 0 (0.00%)    |  |
|                  |    |                                               | PREFER NOT TO ANSWER          | 0 (0.00%)    |  |
| DECEASED         | 3  |                                               |                               |              |  |
| CLUB CANCELLED   | 0  | CLICK HERE FOR CUMULATIVE                     | TOTAL FAMILY UNIT MEMBERS 133 |              |  |
| OTHER            | 20 | MEMBERSHIP DATA                               |                               |              |  |
| TOTAL            | 23 |                                               | FAMILY MEMBERS PAYING HAI     | LF DUES 68   |  |
|                  |    |                                               |                               |              |  |